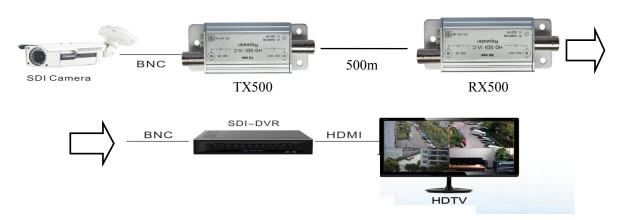

#### **Brief Introduction**

LINK-MI TX500 is to apply for signal transmitting terminal. RX500 is to apply for receiving terminal. LM-SD500 repeaters is a equipment of HD-SDI signal data transmission, which can support transmitting HD-SDI signal data for 500 meters.