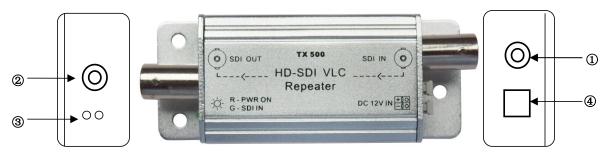

## **Product Components with connect Diagram**

1 TX500 SDI Input: Input 1.5Gbps HD-SDI signal; RX500 SDI Input: Input 270Mbps SD-SDI signal

② TX500 SDI Output: Output 270Mbps SD-SDI signal via encoder RX500 SDI Output: outputting SDI signal data of 1.5Gbps via decoder

③Power & HD-SDI input with LED instruction(Green, Red)

**4DC** female connector: connect with power adapter of 12V-/-10%

| LED Color | LED Status | Conditions             |
|-----------|------------|------------------------|
| Green     | ON         | No HD-SDI signal input |
| Red       | ON         | Power is connected     |