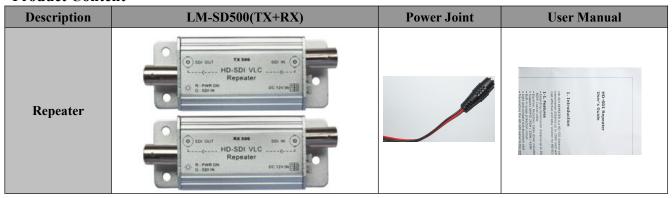

olution of 1280 x720 (24/25/30/50/60fps) and 1920 x1080 (24/25/30fps)
- ·Support 20 bit(non-multiplexed) or 10-bit(multi-channel)data width
- ·Support transmission ratio of 2.97Gbps, 1.485Gbps, 270Mbps
- .Embedded surge protection cables
- · Light Aluminum Housing, Easy to carry and install

# **HD-SDI Signal Standard**

| HD-SDI       | HD-SDI                      | 3G-SDI              |  |  |
|--------------|-----------------------------|---------------------|--|--|
| (SMPTE 259M) | (SMPTE 292M)                | (SMPTE 424M)        |  |  |
| 525i         | 1280x720P, 24/25/30/50/60HZ | 1920x1080P, 50/60HZ |  |  |
| 625i         | 1920x1080i, 50/60HZ         |                     |  |  |
|              | 1920x1080P,24/25/30HZ       |                     |  |  |

#### **Product Content**



## **Product Components with connect Diagram**



1 TX500 SDI Input: Input 1.5Gbps HD-SDI signal; RX500 SDI Input: Input 270Mbps SD-SDI signal

② TX500 SDI Output: Output 270Mbps SD-SDI signal via encoder RX500 SDI Output: outputting SDI signal data of 1.5Gbps via decoder

③Power & HD-SDI input with LED instruction(Green, Red)

**4DC** female connector: connect with power adapter of 12V-/-10%

| LED Color | LED Status | Conditions             |
|-----------|------------|------------------------|
| Green     | ON         | No HD-SDI signal input |
| Red       | ON         | Power is connected     |

# **Specifications**

| Model No.                        |                   | LM-SD500                              |  |
|----------------------------------|-------------------|--------------